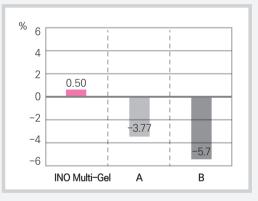

Gel** is a injection method, instead of mixing resin powder and liquid.

#### Usage

- Connection of support for implant prosthetics, denture working
- Inlay, Onlay, Crown Bridge Joint Connection and Making Coping and Caps
- Fabrication of partial clasp and Structures without Replication Models
- The Black out Technique

## Advantages

- Easy to build up & Simple to use
- Reduce material savings and work time
- It does not need separation and polishing
- It does not have resin odor
- Easy work with moderate flow and visibility
- Less than 1% Shrinkage rate

# Configuration

- MG 14 RED : 1 syringe (14ml) x 1, tips
- MG 14 RED 5 : 1 syringes (14ml) x 5, tips











# **Technical Data**

• Depth of Curing





#### Compressive yield point



# • Flexural strength

#### • Shrinkage rate



### • Elongation







TEL: +82-2-757-1112 FAX: +82-2-757-9990 E-MAIL: info@inod.co.kr WEB: www.inod.co.kr ADDRESS: #812, Byucksan Digital Valley VI, 219, Gasandigital 1-ro, Geumcheon-gu, Seoul, 08501, Republic of Korea