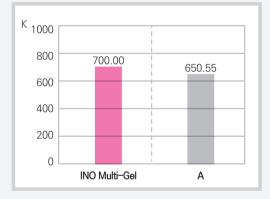

, pattern resin and denture resin.

**INO Multi-Gel** is a injection method, instead of mixing resin powder and liquid.

#### Usage

- Connection of support for implant prosthetics, denture working
- Inlay, Onlay, Crown Bridge Joint Connection and Making Coping and Caps
- Fabrication of partial clasp and Structures without Replication Models
- The Black out Technique

## Advantages

- Easy to build up & Simple to use
- Reduce material savings and work time
- It does not need separation and polishing
- It does not have resin odor
- Easy work with moderate flow and visibility
- Less than 1% Shrinkage rate

# Configuration

- MG 14 RED : 1 syringe (14ml) x 1, tips
- MG 14 RED 5 : 1 syringes (14ml) x 5, tips











# **Technical Data**

• Depth of Curing





#### Compressive yield point



# • Flexural strength

#### • Shrinkage rate



### • Elongation







TEL: +82-2-757-1112 FAX: +82-2-757-9990 E-MAIL: info@inod.co.kr WEB: www.inod.co.kr ADDRESS: #812, Byucksan Digital Valley VI, 219, Gasandigital 1-ro, Geumcheon-gu, Seoul, 08501, Republic of Korea