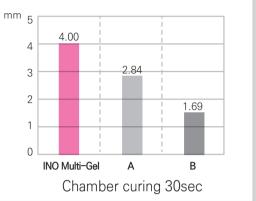

nt jig, implant verification bar, pattern resin and denture resin.

**INO Multi-Gel** is a injection method, instead of mixing resin powder and liquid.

#### Usage

- Connection of support for implant prosthetics, denture working
- Inlay, Onlay, Crown Bridge Joint Connection and Making Coping and Caps
- Fabrication of partial clasp and Structures without Replication Models
- The Black out Technique

## Advantages

- Easy to build up & Simple to use
- Reduce material savings and work time
- It does not need separation and polishing
- It does not have resin odor
- Easy work with moderate flow and visibility
- Less than 1% Shrinkage rate

# Configuration

- MG 14 RED : 1 syringe (14ml) x 1, tips
- MG 14 RED 5 : 1 syringes (14ml) x 5, tips











# **Technical Data**

• Depth of Curing





#### Compressive yield point



# • Flexural strength

#### • Shrinkage rate



### • Elongation







TEL: +82-2-757-1112 FAX: +82-2-757-9990 E-MAIL: info@inod.co.kr WEB: www.inod.co.kr ADDRESS: #812, Byucksan Digital Valley VI, 219, Gasandigital 1-ro, Geumcheon-gu, Seoul, 08501, Republic of Korea