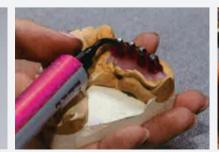

#### Usage

- Connection of support for implant prosthetics, denture working
- Inlay, Onlay, Crown Bridge Joint Connection and Making Coping and Caps
- Fabrication of partial clasp and Structures without Replication Models
- The Black out Technique

## Advantages

- Easy to build up & Simple to use
- Reduce material savings and work time
- It does not need separation and polishing
- It does not have resin odor
- Easy work with moderate flow and visibility
- Less than 1% Shrinkage rate