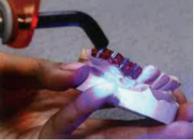

substance containing resin material to make implant jig, implant verification bar, pattern resin and denture resin.

**INO Multi-Gel** is a injection method, instead of mixing resin powder and liquid.

#### Usage

- Connection of support for implant prosthetics, denture working
- Inlay, Onlay, Crown Bridge Joint Connection and Making Coping and Caps
- Fabrication of partial clasp and Structures without Replication Models
- The Black out Technique

## Advantages

- Easy to build up & Simple to use
- Reduce material savings and work time
- It does not need separation and polishing
- It does not have resin odor
- Easy work with moderate flow and visibility
- Less than 1% Shrinkage rate

# Configuration

- MG 14 RED : 1 syringe (14ml) x 1, tips
- MG 14 RED 5 : 1 syringes (14ml) x 5, tips











# **Technical Data**

• Depth of Curing





#### Compressive yield point



# • Flexural strength

#### • Shrinkage rate



### • Elongation







TEL: +82-2-757-1112 FAX: +82-2-757-9990 E-MAIL: info@inod.co.kr WEB: www.inod.co.kr ADDRESS: #812, Byucksan Digital Valley VI, 219, Gasandigital 1-ro, Geumcheon-gu, Seoul, 08501, Republic of Korea