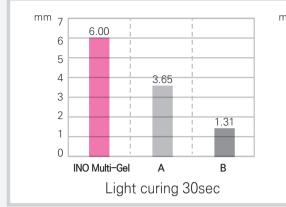

lant jig, implant verification bar, pattern resin and denture resin.

**INO Multi-Gel** is a injection method, instead of mixing resin powder and liquid.

#### Usage

- Connection of support for implant prosthetics, denture working
- Inlay, Onlay, Crown Bridge Joint Connection and Making Coping and Caps
- Fabrication of partial clasp and Structures without Replication Models
- The Black out Technique

## Advantages

- Easy to build up & Simple to use
- Reduce material savings and work time
- It does not need separation and polishing
- It does not have resin odor
- Easy work with moderate flow and visibility
- Less than 1% Shrinkage rate

# Configuration

- MG 14 RED : 1 syringe (14ml) x 1, tips
- MG 14 RED 5 : 1 syringes (14ml) x 5, tips











# **Technical Data**

• Depth of Curing





#### Compressive yield point



# • Flexural strength

#### • Shrinkage rate



### • Elongation







TEL: +82-2-757-1112 FAX: +82-2-757-9990 E-MAIL: info@inod.co.kr WEB: www.inod.co.kr ADDRESS: #812, Byucksan Digital Valley VI, 219, Gasandigital 1-ro, Geumcheon-gu, Seoul, 08501, Republic of Korea