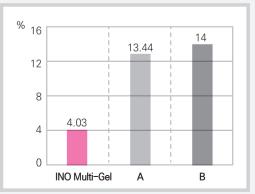

method, instead of mixing resin powder and liquid.

#### Usage

- Connection of support for implant prosthetics, denture working
- Inlay, Onlay, Crown Bridge Joint Connection and Making Coping and Caps
- Fabrication of partial clasp and Structures without Replication Models
- The Black out Technique

## Advantages

- Easy to build up & Simple to use
- Reduce material savings and work time
- It does not need separation and polishing
- It does not have resin odor
- Easy work with moderate flow and visibility
- Less than 1% Shrinkage rate

# Configuration

- MG 14 RED : 1 syringe (14ml) x 1, tips
- MG 14 RED 5 : 1 syringes (14ml) x 5, tips











# **Technical Data**

• Depth of Curing





#### Compressive yield point



# • Flexural strength

#### • Shrinkage rate



### • Elongation







TEL: +82-2-757-1112 FAX: +82-2-757-9990 E-MAIL: info@inod.co.kr WEB: www.inod.co.kr ADDRESS: #812, Byucksan Digital Valley VI, 219, Gasandigital 1-ro, Geumcheon-gu, Seoul, 08501, Republic of Korea